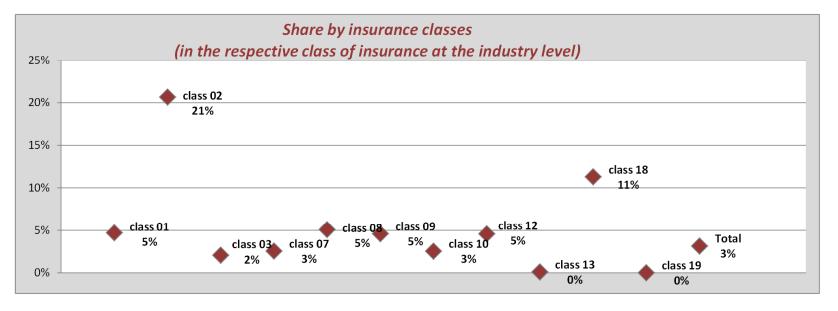

### Table 4. Gross Written Premium (by class of insurance); 01.01.2010 - 30.09.2010

000 mkd

| No. |                                           | Aktiva | AMG<br>Premium | Magma | Safe Invest | Trend-Mr | MK insurance | Total   |
|-----|-------------------------------------------|--------|----------------|-------|-------------|----------|--------------|---------|
| 1   | 01. Accident insurance                    | 9.920  | 0              | 142   | 0           | 10.101   | 1.160        | 21.323  |
| 2   | 02. Health insurance                      | 1.123  | 0              | 0     | 0           | 1.800    | 0            | 2.923   |
| 3   | 03. Motor vehicles insurance (casco)      | 5.556  | 0              | 989   | 0           | 4.920    | 813          | 12.278  |
| 4   | 07. Insurance of goods in transport       | 934    | 0              | 58    | 0           | 365      | 0            | 1.357   |
| 5   | 08. Property insurance                    | 6.931  | 542            | 96    | 0           | 12.104   | 4            | 19.677  |
| 6   | 09. Other property insurance              | 7.935  | 369            | 160   | 0           | 11.713   | 164          | 20.342  |
| 7   | 10. Motor third party liability insurance | 21.578 | 6.035          | 2.232 | 0           | 24.096   | 3.423        | 57.364  |
| 8   | 12. Vessel third party liability          | 0      | 0              | 65    | 0           | 0        | 0            | 65      |
| 9   | 13. General liability insurance           | 0      | 119            | 0     | 0           | 0        | 0            | 119     |
| 10  | 18. Turists assistance                    | 1.101  | 0              | 0     | 11.395      | 0        | 0            | 12.496  |
| 11  | 19. Life insurance                        | 0      | 0              | 0     | 0           | 0        | 14           | 14      |
| 12  | Total                                     | 55.079 | 7.064          | 3.743 | 11.395      | 65.099   | 5.578        | 147.958 |