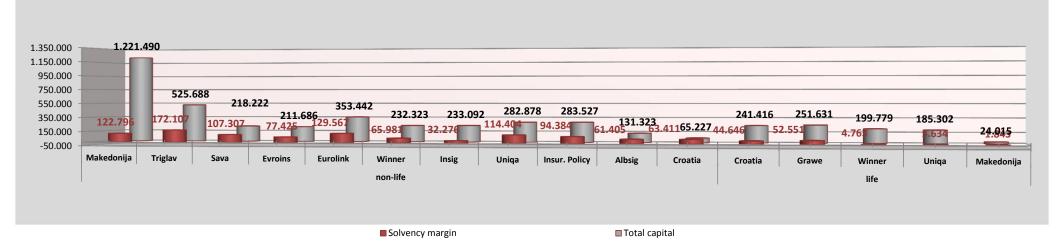

Table 12. Capital and Solvency Margin for the period 01.01-31.12.2013

| 000 | mkd |
|-----|-----|

|                    |            |         |         |         |          | on-life |        |         |                  |        |         | non-life  |         |         | life    |         |            | life    | Total     |
|--------------------|------------|---------|---------|---------|----------|---------|--------|---------|------------------|--------|---------|-----------|---------|---------|---------|---------|------------|---------|-----------|
|                    | Makedonija | Triglav | Sava    | Evroins | Eurolink | Winner  | Insig  | Uniqa   | Insur.<br>Policy | Albsig | Croatia | Total     | Croatia | Grawe   | Winner  | Uniqa   | Makedonija | Total   | rotar     |
| Total capital      | 1.221.490  | 525.688 | 218.222 |         |          |         |        |         |                  |        |         | 3.758.898 | 241.416 | 251.631 | 199.779 | 185.302 | 24.015     | 902.143 | 4.661.041 |
| Solvency<br>margin | 122.796    | 172.107 | 107.307 | 77.425  | 129.567  | 65.981  | 32.276 | 114.404 | 94.384           | 61.405 | 63.411  | 1.041.063 | 44.646  | 52.551  | 4.763   | 5.634   | 1.843      | 109.437 | 1.150.500 |