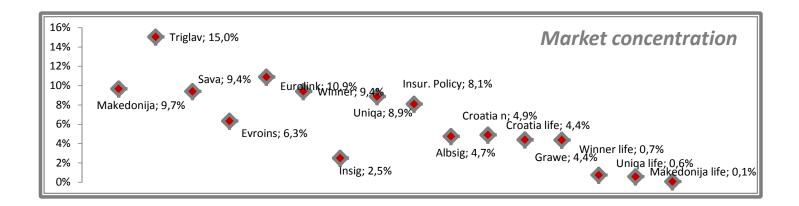

Table 12. Capital and Solvency Margin for the period 01.01-31.12.2013

| 000 | mkd |
|-----|-----|

|                    |            |         |         |         |          | on-life |        |         |                  |        |         | non-life  |         |         | life    |         |            | life    | Total     |
|--------------------|------------|---------|---------|---------|----------|---------|--------|---------|------------------|--------|---------|-----------|---------|---------|---------|---------|------------|---------|-----------|
|                    | Makedonija | Triglav | Sava    | Evroins | Eurolink | Winner  | Insig  | Uniqa   | Insur.<br>Policy | Albsig | Croatia | Total     | Croatia | Grawe   | Winner  | Uniqa   | Makedonija | Total   | rotar     |
| Total capital      | 1.221.490  | 525.688 | 218.222 |         |          |         |        |         |                  |        |         | 3.758.898 | 241.416 | 251.631 | 199.779 | 185.302 | 24.015     | 902.143 | 4.661.041 |
| Solvency<br>margin | 122.796    | 172.107 | 107.307 | 77.425  | 129.567  | 65.981  | 32.276 | 114.404 | 94.384           | 61.405 | 63.411  | 1.041.063 | 44.646  | 52.551  | 4.763   | 5.634   | 1.843      | 109.437 | 1.150.500 |