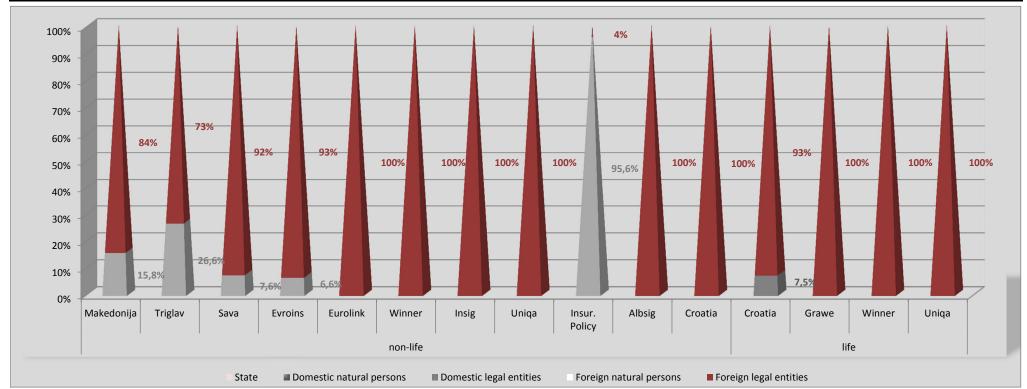

Table 9. Structure of the paid in capital for the period 01.01-31.12.2013

|                          | non-life nonlife life |         |         |         |          |         |         |         |                  |         | life    | Total     |         |         |         |         |         |           |
|--------------------------|-----------------------|---------|---------|---------|----------|---------|---------|---------|------------------|---------|---------|-----------|---------|---------|---------|---------|---------|-----------|
|                          | Makedonija            | Triglav | Sava    | Evroins | Eurolink | Winner  | Insig   | Uniqa   | Insur.<br>Policy | Albsig  | Croatia | Total     | Croatia | Grawe   | Winner  | Uniqa   | Total   | lotai     |
| Foreign legal entities   | 1.899.574             | 135.805 | 216.362 | 223.159 | 196.800  | 248.091 | 184.500 | 184.512 | 8.218            | 184.500 | 199.875 | 3.681.396 | 170.663 | 184.500 | 264.494 | 215.250 | 834.907 | 4.516.302 |
| Foreign natural persons  | 0                     | 0       | 0       | 0       | 0        | 0       | 0       | 0       | 0                | 0       | 0       | 0         | 0       | 0       | 0       | 0       |         | o         |
| Domestic legal entities  | 0                     | 0       | 0       | 0       | 0        | 0       | 0       | 0       | 0                | 0       | 0       |           | 13.837  | 0       | 0       | 0       | 13.837  | 13.837    |
| Domestic natural persons | 356.481               | 49.262  | 17.702  | 15.880  | 0        | 0       | 0       | 0       | 176.836          | 0       | 0       | 616.161   | 0       | 0       | 0       | 0       |         | 616.161   |
| State                    | 0                     | 0       | 0       | 0       | 0        | 0       | 0       | 0       | 0                | 0       | 0       |           | 0       | 0       | 0       | 0       |         | 0         |
| TOTAL                    | 2.256.056             | 185.066 | 234.065 | 239.038 | 196.800  | 248.091 | 184.500 | 184.512 | 185.054          | 184.500 | 199.875 |           | 184.500 | 184.500 | 264.494 | 215.250 |         | 5.146.300 |